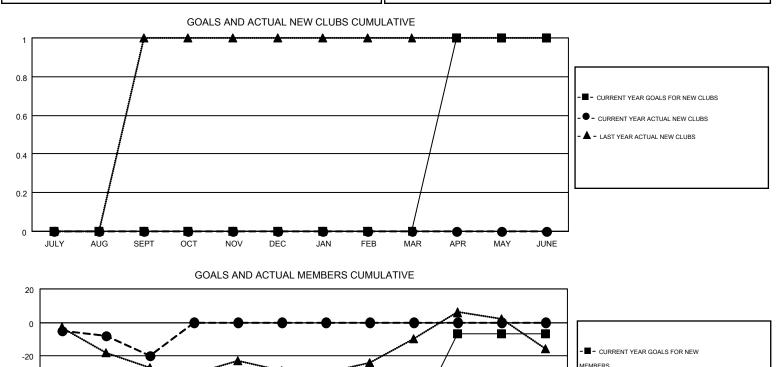

#### GMT: KENNETH PERSSON

| GMT   | CA | 4 |
|-------|----|---|
| GIVIT | CA | 4 |

| Clubs                 |                  |           |                  |                  | Members<br>RESULTS FOR 2016-2017 |                    |                                        |                    |                  |
|-----------------------|------------------|-----------|------------------|------------------|----------------------------------|--------------------|----------------------------------------|--------------------|------------------|
| RESULTS FOR 2016-2017 |                  |           |                  |                  |                                  |                    |                                        |                    |                  |
| QUARTER               | NEW CLUB<br>GOAL | NEW CLUBS | DROPPED<br>CLUBS | NET<br>GAIN/LOSS | QUARTER                          | NEW MEMBER<br>GOAL | CHARTER AND<br>NEW<br>MEMBERS<br>ADDED | DROPPED<br>MEMBERS | NET<br>GAIN/LOSS |
| JULY/AUG/SEPT         | 0                | 0         | 0                | 0                | JULY/AUG/SEPT                    | -50                | 11                                     | 31                 | -20              |
| OCT/NOV/DEC           | 0                | 0         | 0                | 0                | OCT/NOV/DEC                      | -35                | 0                                      | 0                  | 0                |
| JAN/FEB/MAR           | 0                | 0         | 0                | 0                | JAN/FEB/MAR                      | 25                 | 0                                      | 0                  | 0                |
| APR/MAY/JUNE          | 1                | 0         | 0                | 0                | APR/MAY/JUNE                     | 53                 | 0                                      | 0                  | 0                |

OTHER

TOTAL

DECEASED

CLUB CANCELLED

-40

-60

-80

-100

JULY

DROPPED CLUBS: 0

DROPPED MEMBERS

AUG

SEPT

OCT

NOV

4

0

27

31

DEC

NEW MEMBERS

CLICK HERE FOR HEALTH

ASSESSMENT DATA

JAN

7 CLUBS OF 85 ADDED 1 OR MORE

FEB

MAR

APR

MAY

MALE

FEMALE

FAMILY UNIT MEMBERS

HEAD OF HOUSEHOLD

NON-HEAD OF HOUSEHOLD

JUNE

GENDER DISTRIBUTION

© Copyright 2016, Lions Clubs International, All Rights Reserved.

30

15

15

- CURRENT YEAR ACTUAL MEMBERS

- LAST YEAR ACTUAL MEMBERS

1,584 (72.79%)

592 (27.21%)